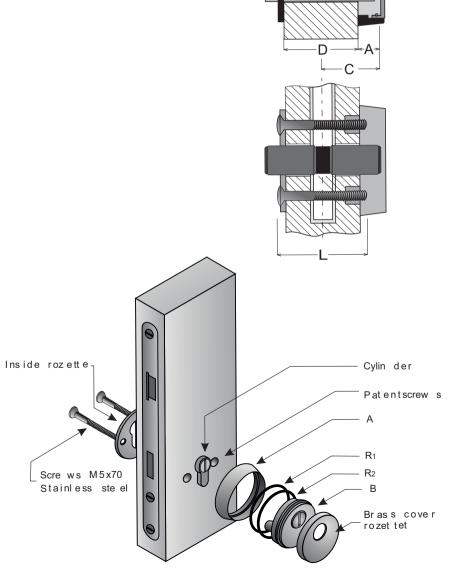

## **ASSEMBLY:**

- 1 : This system is only mountable on locks equipped with patent screws
- 2 : In case of a cylinder projection (A) the respectively the following.

  The following fitting rules must be observed respectively:
  - a): If the cylinder projection (A) is 7 and 9mm
     the adjusting rings (R1) (R2) are superfluous.lenght of screws (L) = door thickness (D) +5mm
  - b): If the projection of the cylinder (A) is between 9 and 11mm1 adjusting ring (R1) must be added.